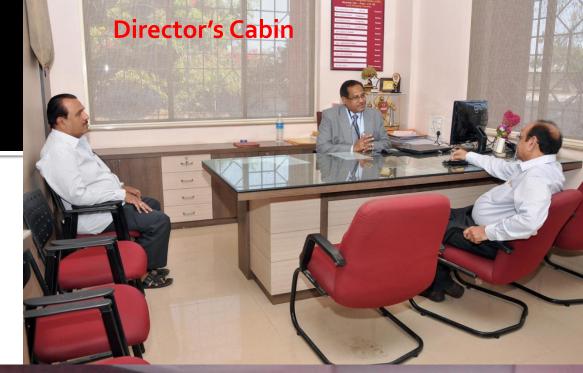

ant Education Society Established in the year 1961
- Location : Centrally located in Baramati City
- Total Built up Area of AIMS: 3770 sq. mtr.
- Class Rooms : o6 (each having capacity of 60 students)
- Supporting Rooms: Placement Cell, Seminar Hall, Library, Reading room, Comp. Lab, Exam Room, Boys Common Room, Girls Common Room
- Facilities : LCD Projector, Sound system, CC TV Camera, Wi FI, Television,
   ATM, RO Drinking Water Systems, Toilets, Dustbins
- Laboratory: Tied up / signed MoU with a multi specialty hospital 'Niramaya Medical Foundation & Research Centre Pvt. Ltd. (o1 km. away from AIMS)
- No. of Hostels & Capacity: 02 Hostels with 60 Capacity each
- Cafeteria
- Covered Parking Zone for Two wheelers and four wheelers
- 24 hours Security Guards
- Doctors on Call

### Office





## Classrooms:



### IT Infrastructure:



### **Technical Infrastructure**