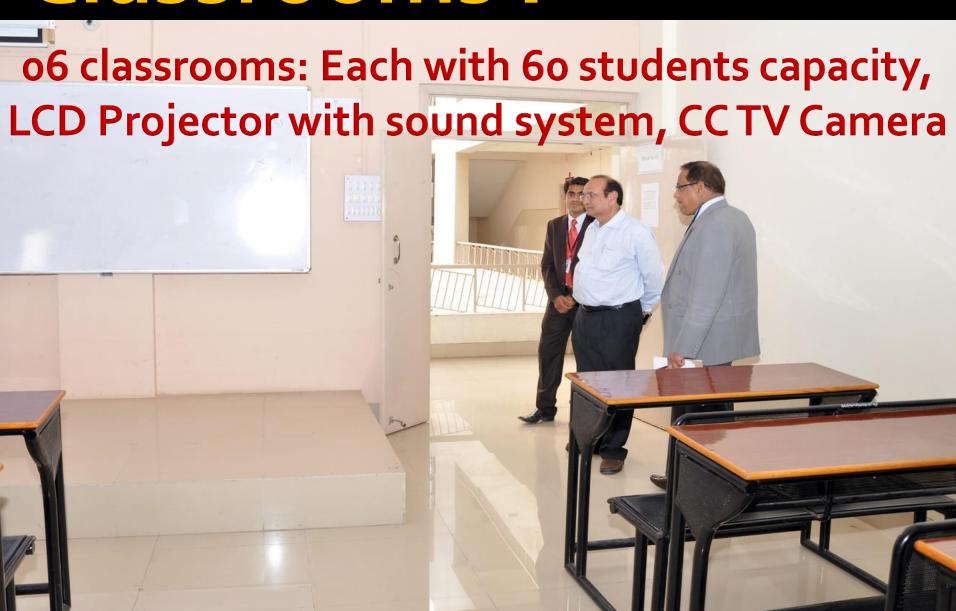

y Established in the year 1961
- Location : Centrally located in Baramati City
- Total Built up Area of AIMS: 3770 sq. mtr.
- Class Rooms : o6 (each having capacity of 60 students)
- Supporting Rooms: Placement Cell, Seminar Hall, Library, Reading room, Comp. Lab, Exam Room, Boys Common Room, Girls Common Room
- Facilities : LCD Projector, Sound system, CC TV Camera, Wi FI, Television,
   ATM, RO Drinking Water Systems, Toilets, Dustbins
- Laboratory: Tied up / signed MoU with a multi specialty hospital 'Niramaya Medical Foundation & Research Centre Pvt. Ltd. (o1 km. away from AIMS)
- No. of Hostels & Capacity: 02 Hostels with 60 Capacity each
- Cafeteria
- Covered Parking Zone for Two wheelers and four wheelers
- 24 hours Security Guards
- Doctors on Call

### Office





## Classrooms:



### IT Infrastructure:



### **Technical Infrastructure**