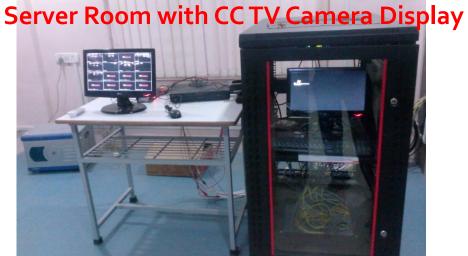

aramati City
- Total Built up Area of AIMS: 3770 sq. mtr.
- Class Rooms : o6 (each having capacity of 60 students)
- Supporting Rooms: Placement Cell, Seminar Hall, Library, Reading room, Comp. Lab, Exam Room, Boys Common Room, Girls Common Room
- Facilities : LCD Projector, Sound system, CC TV Camera, Wi FI, Television,
   ATM, RO Drinking Water Systems, Toilets, Dustbins
- Laboratory: Tied up / signed MoU with a multi specialty hospital 'Niramaya Medical Foundation & Research Centre Pvt. Ltd. (o1 km. away from AIMS)
- No. of Hostels & Capacity: 02 Hostels with 60 Capacity each
- Cafeteria
- Covered Parking Zone for Two wheelers and four wheelers
- 24 hours Security Guards
- Doctors on Call

### Office





## Classrooms:



### IT Infrastructure:



### **Technical Infrastructure**