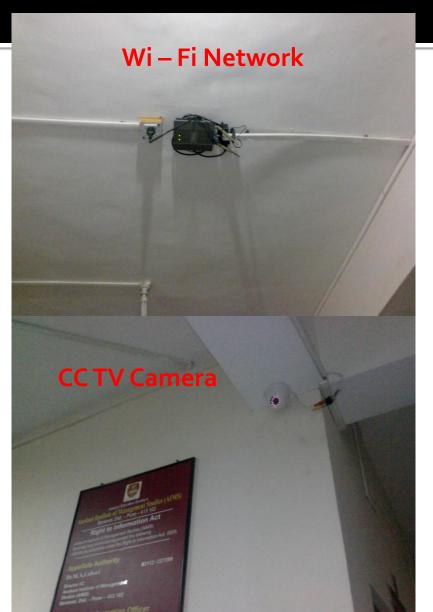

in Baramati City
- Total Built up Area of AIMS: 3770 sq. mtr.
- Class Rooms : o6 (each having capacity of 60 students)
- Supporting Rooms: Placement Cell, Seminar Hall, Library, Reading room, Comp. Lab, Exam Room, Boys Common Room, Girls Common Room
- Facilities : LCD Projector, Sound system, CC TV Camera, Wi FI, Television,
   ATM, RO Drinking Water Systems, Toilets, Dustbins
- Laboratory: Tied up / signed MoU with a multi specialty hospital 'Niramaya Medical Foundation & Research Centre Pvt. Ltd. (o1 km. away from AIMS)
- No. of Hostels & Capacity: 02 Hostels with 60 Capacity each
- Cafeteria
- Covered Parking Zone for Two wheelers and four wheelers
- 24 hours Security Guards
- Doctors on Call

### Office





## Classrooms:



### IT Infrastructure:



### **Technical Infrastructure**