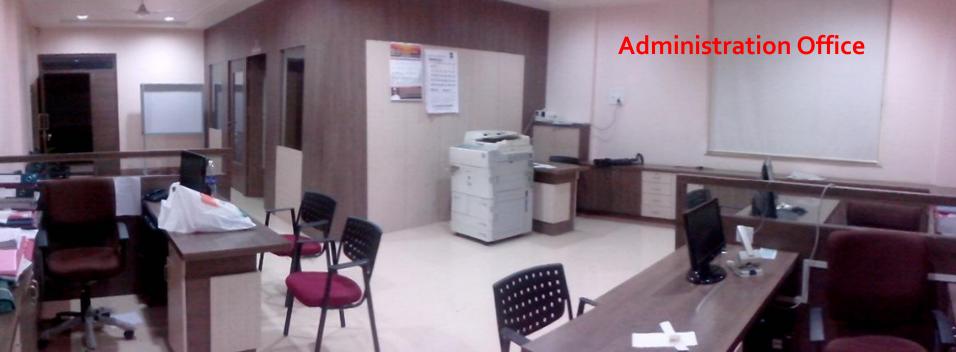

t Education Society Established in the year 1961
- Location : Centrally located in Baramati City
- Total Built up Area of AIMS: 3770 sq. mtr.
- Class Rooms : o6 (each having capacity of 60 students)
- Supporting Rooms: Placement Cell, Seminar Hall, Library, Reading room, Comp. Lab, Exam Room, Boys Common Room, Girls Common Room
- Facilities : LCD Projector, Sound system, CC TV Camera, Wi FI, Television,
   ATM, RO Drinking Water Systems, Toilets, Dustbins
- Laboratory: Tied up / signed MoU with a multi specialty hospital 'Niramaya Medical Foundation & Research Centre Pvt. Ltd. (o1 km. away from AIMS)
- No. of Hostels & Capacity: 02 Hostels with 60 Capacity each
- Cafeteria
- Covered Parking Zone for Two wheelers and four wheelers
- 24 hours Security Guards
- Doctors on Call

### Office





## Classrooms:



### IT Infrastructure:



### **Technical Infrastructure**