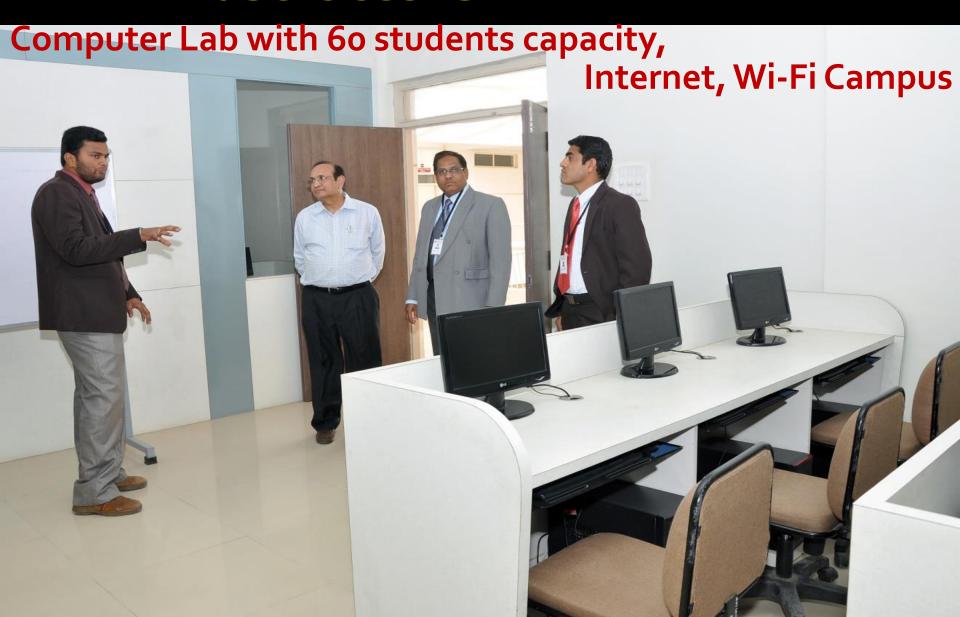

1961
- Location : Centrally located in Baramati City
- Total Built up Area of AIMS: 3770 sq. mtr.
- Class Rooms : o6 (each having capacity of 60 students)
- Supporting Rooms: Placement Cell, Seminar Hall, Library, Reading room, Comp. Lab, Exam Room, Boys Common Room, Girls Common Room
- Facilities : LCD Projector, Sound system, CC TV Camera, Wi FI, Television,
   ATM, RO Drinking Water Systems, Toilets, Dustbins
- Laboratory: Tied up / signed MoU with a multi specialty hospital 'Niramaya Medical Foundation & Research Centre Pvt. Ltd. (o1 km. away from AIMS)
- No. of Hostels & Capacity: 02 Hostels with 60 Capacity each
- Cafeteria
- Covered Parking Zone for Two wheelers and four wheelers
- 24 hours Security Guards
- Doctors on Call

### Office





## Classrooms:



### IT Infrastructure:



### **Technical Infrastructure**