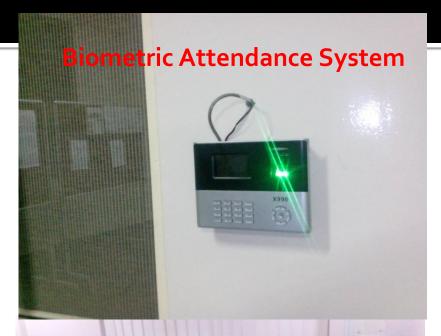

Baramati City
- Total Built up Area of AIMS: 3770 sq. mtr.
- Class Rooms : o6 (each having capacity of 60 students)
- Supporting Rooms: Placement Cell, Seminar Hall, Library, Reading room, Comp. Lab, Exam Room, Boys Common Room, Girls Common Room
- Facilities : LCD Projector, Sound system, CC TV Camera, Wi FI, Television,
   ATM, RO Drinking Water Systems, Toilets, Dustbins
- Laboratory: Tied up / signed MoU with a multi specialty hospital 'Niramaya Medical Foundation & Research Centre Pvt. Ltd. (o1 km. away from AIMS)
- No. of Hostels & Capacity: 02 Hostels with 60 Capacity each
- Cafeteria
- Covered Parking Zone for Two wheelers and four wheelers
- 24 hours Security Guards
- Doctors on Call

### Office





## Classrooms:



### IT Infrastructure:



### **Technical Infrastructure**