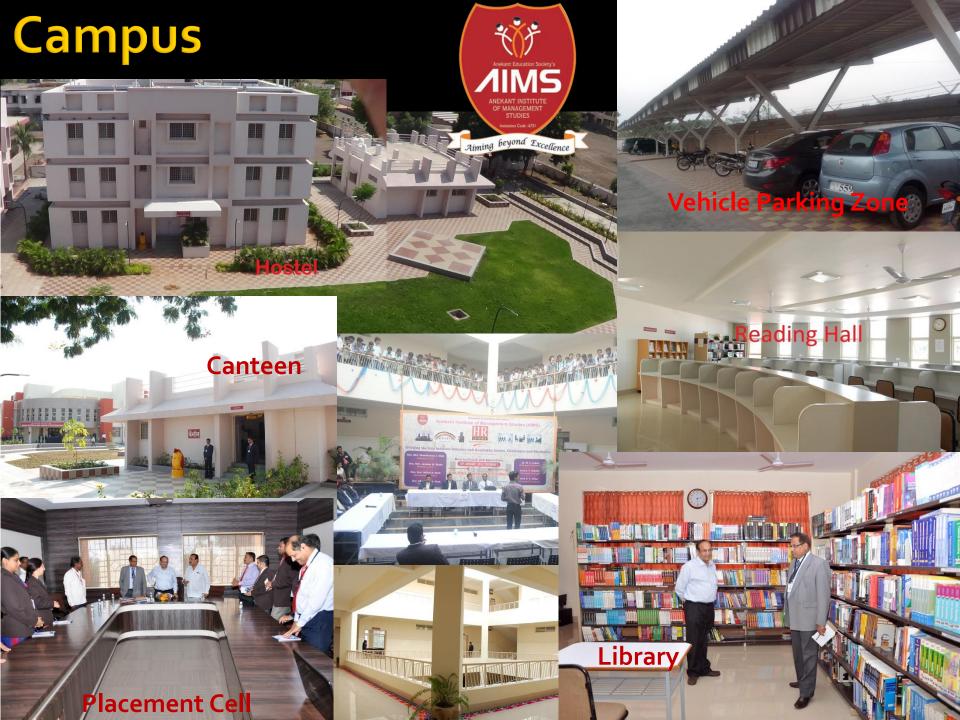

#### **AIMS**

- Anekant Education Society Established in the year 1961
- Location : Centrally located in Baramati City
- Total Built up Area of AIMS: 3770 sq. mtr.
- Class Rooms : o6 (each having capacity of 60 students)
- Supporting Rooms: Placement Cell, Seminar Hall, Library, Reading room, Comp. Lab, Exam Room, Boys Common Room, Girls Common Room
- Facilities : LCD Projector, Sound system, CC TV Camera, Wi FI, Television,
   ATM, RO Drinking Water Systems, Toilets, Dustbins
- Laboratory: Tied up / signed MoU with a multi specialty hospital 'Niramaya Medical Foundation & Research Centre Pvt. Ltd. (o1 km. away from AIMS)
- No. of Hostels & Capacity: 02 Hostels with 60 Capacity each
- Cafeteria
- Covered Parking Zone for Two wheelers and four wheelers
- 24 hours Security Guards
- Doctors on Call